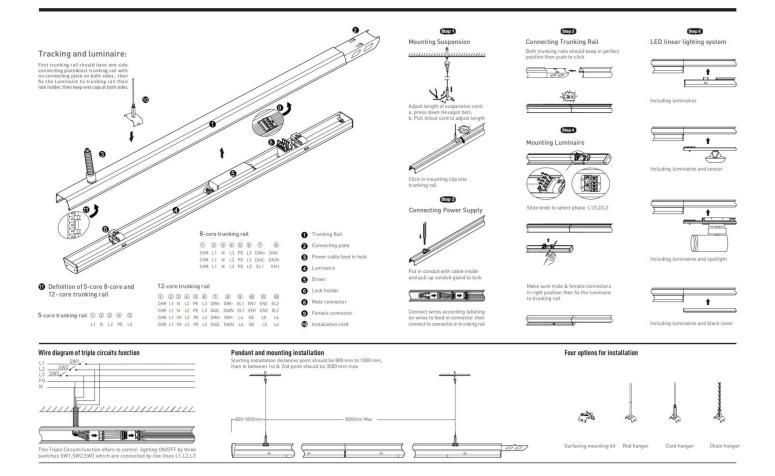

## INDOOR / INDUSTRIAL / MARKETLINE / TRUNKING RAIL

## Item code 86.ML01.3608.01

- Installation and wiring of luminaire must be in accordance with all applicable local codes.
- Installation, inspection, and maintenance of luminaires should be performed by a qualified
- DO NOT make or alter any open holes in the luminaire. Do not modify the luminaire.
- DO NOT install damaged product.
- Make sure electrical power is OFF before and during installation and maintenance.
- Make sure the equipment is properly grounded.
- Make sure the supply voltage is same as the rated fixture voltage.