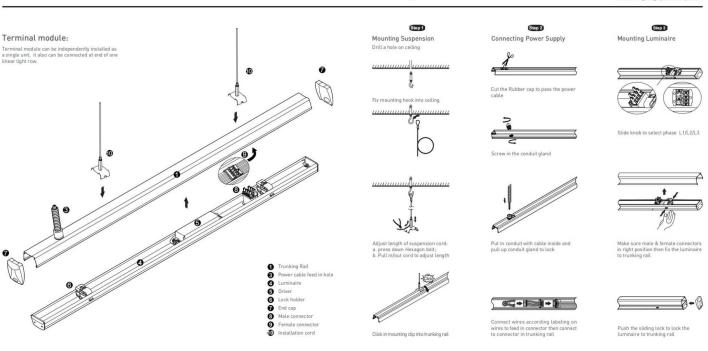

## INDOOR / INDUSTRIAL / MARKETLINE / TRUNKING RAIL

## Item code 86.ML01.3608.02

- Max current should not exceed 16A in one power feed in circuit.