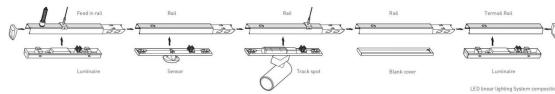

## INDOOR / INDUSTRIAL / MARKETLINE / TRUNKING RAIL

## Item code 86.ML01.3608.02

- Max current should not exceed 16A in one power feed in circuit.