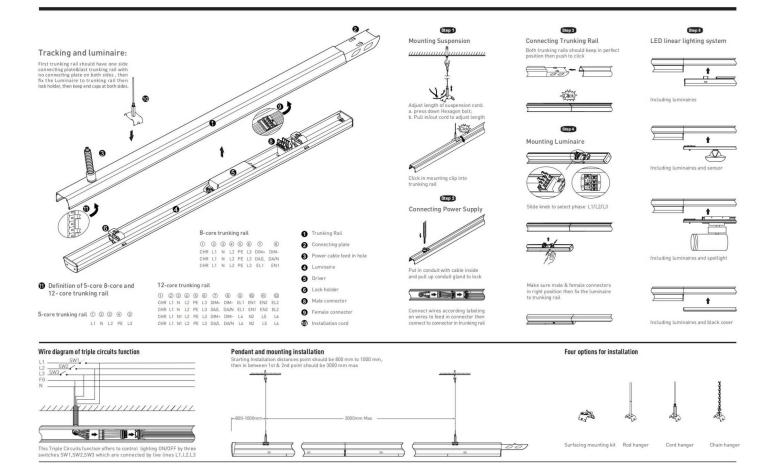

## INDOOR / INDUSTRIAL / MARKETLINE / TRUNKING RAIL

## Item code 86.ML01.3608.02

- Installation and wiring of luminaire must be in accordance with all applicable local codes.
- Installation, inspection, and maintenance of luminaires should be performed by a qualified
- DO NOT make or alter any open holes in the luminaire. Do not modify the luminaire.
- DO NOT install damaged product.
- Make sure electrical power is OFF before and during installation and maintenance.
- Make sure the equipment is properly grounded.
- Make sure the supply voltage is same as the rated fixture voltage.