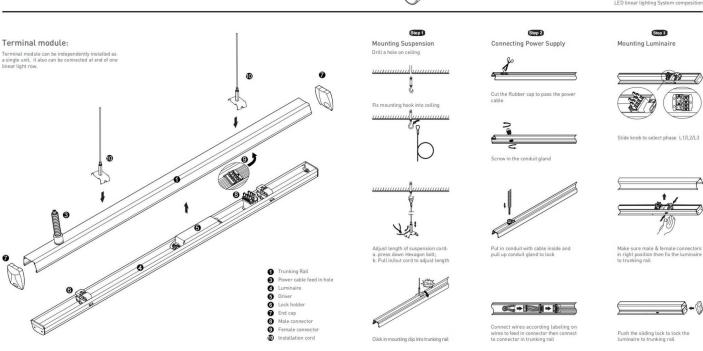

## INDOOR / INDUSTRIAL / MARKETLINE / TRUNKING RAIL

## Item code 86.ML01.3612.01