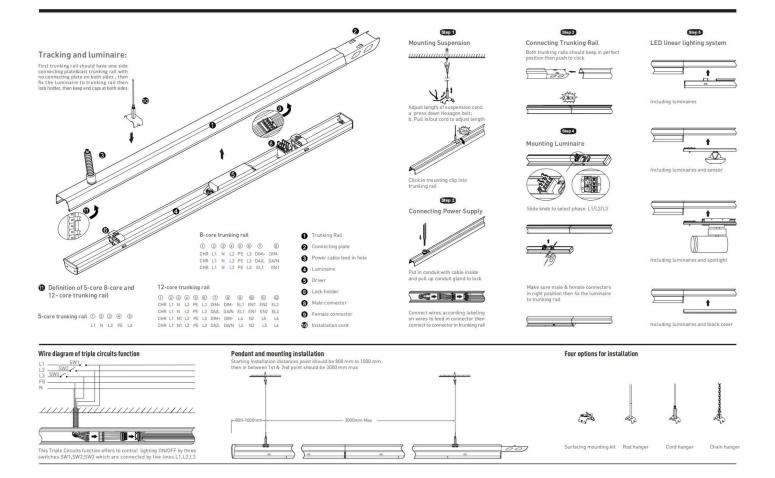

## INDOOR / INDUSTRIAL / MARKETLINE / TRUNKING RAIL

## Item code 86.ML01.3612.01

- Installation and wiring of luminaire must be in accordance with all applicable local codes.
- Installation, inspection, and maintenance of luminaires should be performed by a qualified
- DO NOT make or alter any open holes in the luminaire. Do not modify the luminaire.
- DO NOT install damaged product.
- Make sure electrical power is OFF before and during installation and maintenance.
- Make sure the equipment is properly grounded.
- Make sure the supply voltage is same as the rated fixture voltage.