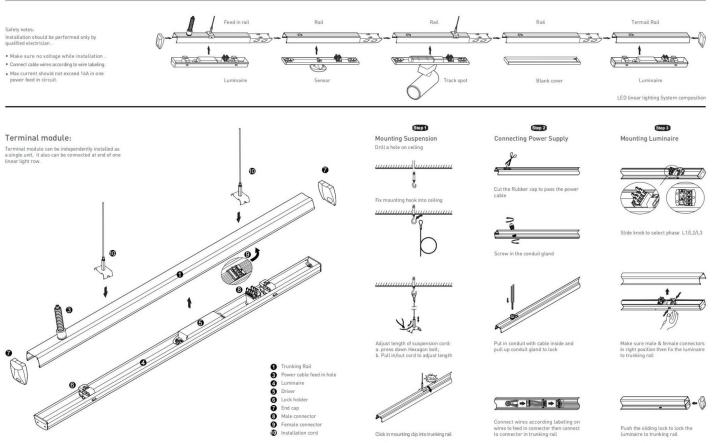

## INDOOR / INDUSTRIAL / MARKETLINE / TRUNKING RAIL

## Item code 86.ML01.3612.02

- Installation and wiring of luminaire must be in accordance with all applicable local codes.
- Installation, inspection, and maintenance of luminaires should be performed by a qualified electrician.

- DO NOT make or alter any open holes in the luminaire. Do not modify the luminaire.
- DO NOT install damaged product.
- Make sure electrical power is OFF before and during installation and maintenance.
- Make sure the equipment is properly grounded.
- Make sure the supply voltage is same as the rated fixture voltage.

Item code 86.ML01.3612.02