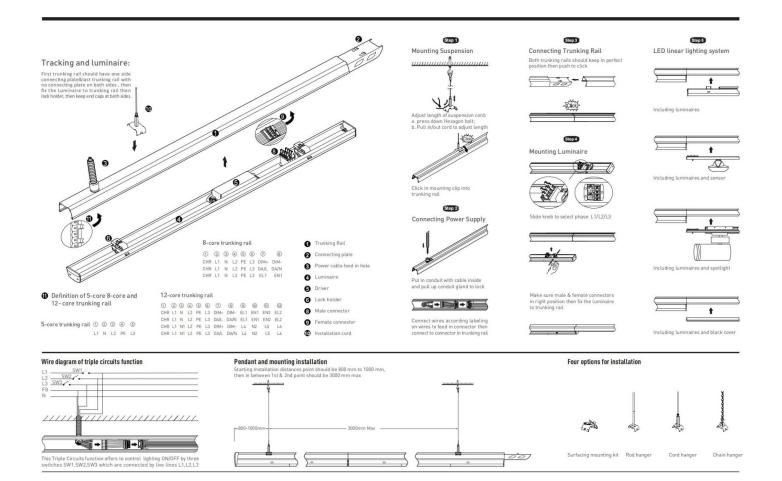

## INDOOR / INDUSTRIAL / MARKETLINE / TRUNKING RAIL

## Item code 86.ML01.3612.02

- Installation and wiring of luminaire must be in accordance with all applicable local codes.
- Installation, inspection, and maintenance of luminaires should be performed by a qualified electrician.

- DO NOT make or alter any open holes in the luminaire. Do not modify the luminaire.
- DO NOT install damaged product.
- Make sure electrical power is OFF before and during installation and maintenance.
- Make sure the equipment is properly grounded.
- Make sure the supply voltage is same as the rated fixture voltage.

Item code 86.ML01.3612.02