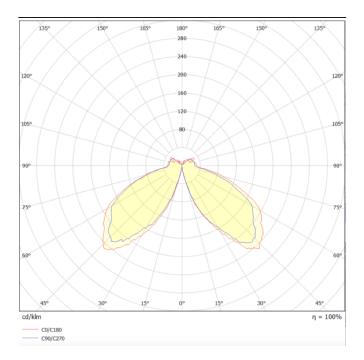

## **PHILAR**

Outdoor Bollards from the family PHILAR with a power of 12W and an Assymetric lighting distribution. Dimmensions 120X120mm and 600mm height. Real lumen output of 980lm and an efficiency of 81.67lm/W . With a CCT of 3000K. IP65 and IK08  $\,$ degree of protection. Made in Die Cast Aluminium Body, Extruded Aluminum Pole and finished in Grey color.ON-OFF driver.

| Product                     |               |  |  |
|-----------------------------|---------------|--|--|
| Real power (W)              | 12            |  |  |
| Real luminous flux (Lm)     | 980           |  |  |
| Luminous efficiency (Lm/W)  | 81.67         |  |  |
| Beam angle (º)              | Assymetric    |  |  |
| Life time (h)               | 50000h L70B10 |  |  |
| IP                          | 65            |  |  |
| Electrical class insulation | Class I       |  |  |
| Colour                      | Grey          |  |  |
| Chip Brand                  | SUNPU         |  |  |
| Control gear included       | yes           |  |  |
| Control gear                | ON-OFF        |  |  |
| Light source                | LED           |  |  |
| Type of LED                 | Philips       |  |  |
| Colour temperature (K)      | 3000          |  |  |
| Colour consistency (SDCM)   | SDCM<3        |  |  |
| CRI                         | 75            |  |  |
| IK                          | IK08          |  |  |