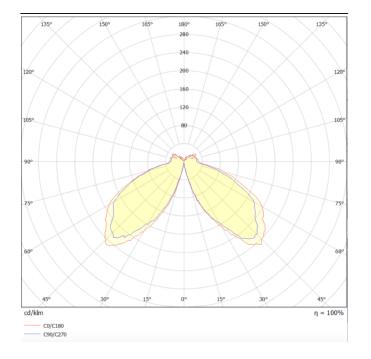

## PHILAR

Outdoor Bollards from the family PHILAR with a power of 12W and an Assymetric lighting distribution. Dimmensions 120X120mm and 800mm height. Real lumen output of 980lm and an efficiency of 81.67lm/W . With a CCT of 3000K. IP65 and IK08 degree of protection. Made in Die Cast Aluminium Body, Extruded Aluminum Pole and finished in Grey color.ON-OFF driver.

| Product                     |               |
|-----------------------------|---------------|
| Real power (W)              | 12            |
| Real luminous flux (Lm)     | 980           |
| Luminous efficiency (Lm/W)  | 81.67         |
| Beam angle (º)              | Assymetric    |
| Life time (h)               | 50000h L70B10 |
| IP                          | 65            |
| Electrical class insulation | Class I       |
| Colour                      | Grey          |
| Chip Brand                  | SUNPU         |
| Control gear included       | yes           |
| Control gear                | ON-OFF        |
| Light source                | LED           |
| Type of LED                 | Philips       |
| Colour temperature (K)      | 3000          |
| Colour consistency (SDCM)   | SDCM<3        |
| CRI                         | 75            |
| ІК                          | IK08          |