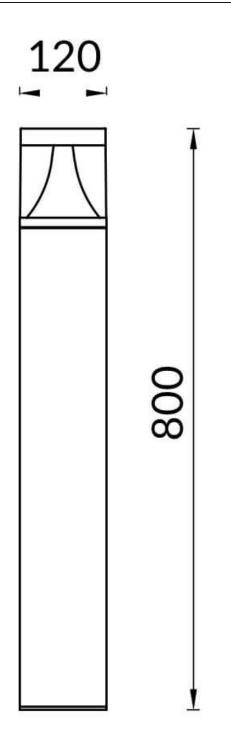

## PHILAR

Outdoor Bollards from the family PHILAR with a power of 12W and an Assymetric lighting distribution. Dimmensions 120X120mm and 800mm height. Real lumen output of 980lm and an efficiency of 81.67lm/W . With a CCT of 3000K. IP65 and IK08 degree of protection. Made in Die Cast Aluminium Body, Extruded Aluminum Pole and finished in Grey color.ON-OFF driver.