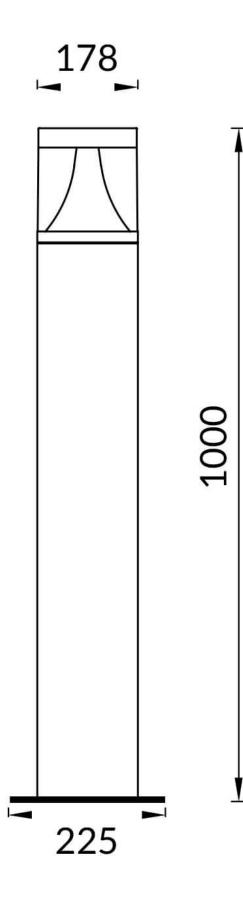

## PHILAR

Outdoor Bollards from the family PHILAR with a power of 25W and an Assymetric lighting distribution. Dimmensions 120X120mm and 1000mm height. Real lumen output of 1850lm and an efficiency of 74lm/W . With a CCT of 3000K. IP65 and IK08 degree of protection. Made in Die Cast Aluminium Body, Extruded Aluminum Pole and finished in Grey color.ON-OFF driver.

| Product                     |               |  |  |
|-----------------------------|---------------|--|--|
| Real power (W)              | 25            |  |  |
| Real luminous flux (Lm)     | 1850          |  |  |
| Luminous efficiency (Lm/W)  | 74            |  |  |
| Beam angle (º)              | Assymetric    |  |  |
| Life time (h)               | 50000h L70B10 |  |  |
| IP                          | 65            |  |  |
| Electrical class insulation | Class I       |  |  |
| Colour                      | Grey          |  |  |
| Chip Brand                  | SUNPU         |  |  |
| Control gear included       | yes           |  |  |
| Control gear                | ON-OFF        |  |  |
| Light source                | LED           |  |  |
| Type of LED                 | Philips       |  |  |
| Colour temperature (K)      | 3000          |  |  |
| Colour consistency (SDCM)   | SDCM<3        |  |  |
| CRI                         | 75            |  |  |
| к                           | IK08          |  |  |