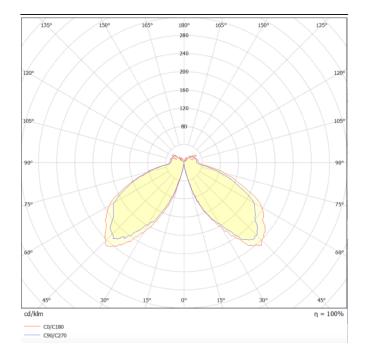

## PHILAR

Outdoor Bollards from the family PHILAR with a power of 25W and an Assymetric lighting distribution. Dimmensions 120X120mm and 1000mm height. Real lumen output of 1850lm and an efficiency of 74lm/W . With a CCT of 3000K. IP65 and IK08 degree of protection. Made in Die Cast Aluminium Body, Extruded Aluminum Pole and finished in Grey color.ON-OFF driver.

| Product                     |               |  |  |
|-----------------------------|---------------|--|--|
| Real power (W)              | 25            |  |  |
| Real luminous flux (Lm)     | 1850          |  |  |
| Luminous efficiency (Lm/W)  | 74            |  |  |
| Beam angle (º)              | Assymetric    |  |  |
| Life time (h)               | 50000h L70B10 |  |  |
| IP                          | 65            |  |  |
| Electrical class insulation | Class I       |  |  |
| Colour                      | Grey          |  |  |
| Chip Brand                  | SUNPU         |  |  |
| Control gear included       | yes           |  |  |
| Control gear                | ON-OFF        |  |  |
| Light source                | LED           |  |  |
| Type of LED                 | Philips       |  |  |
| Colour temperature (K)      | 3000          |  |  |
| Colour consistency (SDCM)   | SDCM<3        |  |  |
| CRI                         | 75            |  |  |
| к                           | IK08          |  |  |