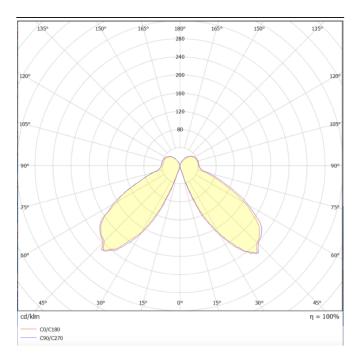

## Scheme

Photometry

## **TONDO**

Outdoor Bollards from the family TONDO with a power of 25W and an Assymetric lighting distribution. Dimmensions diam. 168mm and 800mm height. Real lumen output of 1650lm and an efficiency of 66 Im/W . With a CCT of 3000K. IP65 and IK08 degree of protection. Made in Die Cast Aluminium Body, Extruded Aluminum Pole and finished in Black color.ON-OFF driver.

| Product                     |               |  |  |
|-----------------------------|---------------|--|--|
| Real power (W)              | 25            |  |  |
| Real luminous flux (Lm)     | 1650          |  |  |
| Luminous efficiency (Lm/W)  | 66            |  |  |
| Beam angle (º)              | Assymetric    |  |  |
| Life time (h)               | 50000h L70B10 |  |  |
| IP                          | 65            |  |  |
| Electrical class insulation | Class I       |  |  |
| Colour                      | Black         |  |  |
| Chip Brand                  | SUNPU         |  |  |
| Control gear included       | yes           |  |  |
| Control gear                | ON-OFF        |  |  |
| Light source                | LED           |  |  |
| Type of LED                 | Philips       |  |  |
| Colour temperature (K)      | 3000          |  |  |
| Colour consistency (SDCM)   | SDCM<3        |  |  |
| CRI                         | 75            |  |  |
| IK                          | IK08          |  |  |