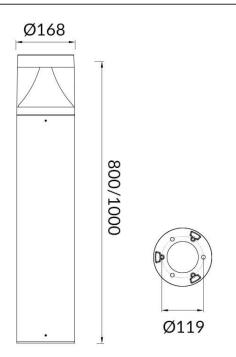

## **TONDO**

Outdoor Bollards from the family TONDO with a power of 25W and an Assymetric lighting distribution. Dimmensions diam. 168mm and 800mm height. Real lumen output of 1650lm and an efficiency of 66 Im/W . With a CCT of 3000K. IP65 and IK08 degree of protection. Made in Die Cast Aluminium Body, Extruded Aluminum Pole and finished in Black color.ON-OFF driver.