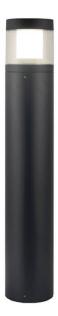

## **TONDO FLAT**

Outdoor Bollards from the family TONDO FLAT with a power of 15W and an Assymetric lighting distribution. Dimmensions diam. 168mm and 800mm height. Real lumen output of 1850lm and an efficiency of 123.33lm/W . With a CCT of 3000K. IP65 and IK08  $\,$ degree of protection. Made in Die Cast Aluminium Body, Extruded Aluminum Pole and finished in Black color.ON-OFF driver.