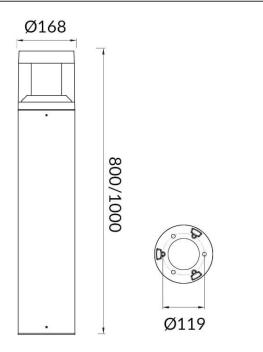

## **TONDO FLAT**

Outdoor Bollards from the family TONDO FLAT with a power of 15W and an Assymetric lighting distribution. Dimmensions diam. 168mm and 800mm height. Real lumen output of 1850lm and an efficiency of 123.33lm/W . With a CCT of 3000K. IP65 and IK08  $\,$ degree of protection. Made in Die Cast Aluminium Body, Extruded Aluminum Pole and finished in Black color.ON-OFF driver.