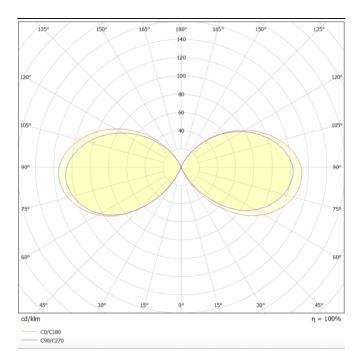

## Scheme

Photometry

| Product                     |               |  |  |
|-----------------------------|---------------|--|--|
| Real power (W)              | 15            |  |  |
| Real luminous flux (Lm)     | 1850          |  |  |
| Luminous efficiency (Lm/W)  | 123.33        |  |  |
| Beam angle (º)              | Assymetric    |  |  |
| Life time (h)               | 50000h L70B10 |  |  |
| IP                          | 65            |  |  |
| Electrical class insulation | Class I       |  |  |
| Colour                      | Black         |  |  |
| Chip Brand                  | SUNPU         |  |  |
| Control gear included       | yes           |  |  |
| Control gear                | ON-OFF        |  |  |
| Light source                | LED           |  |  |
| Colour temperature (K)      | 3000          |  |  |
| Colour consistency (SDCM)   | SDCM<3        |  |  |
| CRI                         | 75            |  |  |
| IK                          | IK08          |  |  |