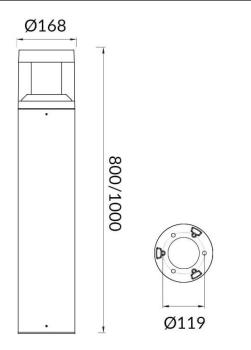

## **TONDO FLAT**

Outdoor Bollards from the family TONDO FLAT with a power of 15W and an Assymetric lighting distribution. Dimmensions diam. 168mm and 1000mm height. Real lumen output of 1850lm and an efficiency of 123.33lm/W . With a CCT of 3000K. IP65 and IK08  $\,$ degree of protection. Made in Die Cast Aluminium Body, Extruded Aluminum Pole and finished in Black color.ON-OFF driver.

| Product                     |               |  |  |
|-----------------------------|---------------|--|--|
| Real power (W)              | 15            |  |  |
| Real luminous flux (Lm)     | 1850          |  |  |
| Luminous efficiency (Lm/W)  | 123.33        |  |  |
| Beam angle (º)              | Assymetric    |  |  |
| Life time (h)               | 50000h L70B10 |  |  |
| IP                          | 65            |  |  |
| Electrical class insulation | Class I       |  |  |
| Colour                      | Black         |  |  |
| Chip Brand                  | SUNPU         |  |  |
| Control gear included       | yes           |  |  |
| Control gear                | ON-OFF        |  |  |
| Light source                | LED           |  |  |
| Colour temperature (K)      | 3000          |  |  |
| Colour consistency (SDCM)   | SDCM<3        |  |  |
| CRI                         | 75            |  |  |
| IK                          | IK08          |  |  |