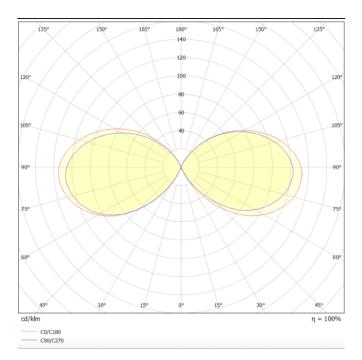

## **TONDO FLAT**

Outdoor Bollards from the family TONDO FLAT with a power of 15W and an Assymetric lighting distribution. Dimmensions diam. 168mm and 1000mm height. Real lumen output of 1850lm and an efficiency of 123.33lm/W . With a CCT of 3000K. IP65 and IK08  $\,$ degree of protection. Made in Die Cast Aluminium Body, Extruded Aluminum Pole and finished in Black color.ON-OFF driver.

| Product                     |               |  |  |
|-----------------------------|---------------|--|--|
| Real power (W)              | 15            |  |  |
| Real luminous flux (Lm)     | 1850          |  |  |
| Luminous efficiency (Lm/W)  | 123.33        |  |  |
| Beam angle (º)              | Assymetric    |  |  |
| Life time (h)               | 50000h L70B10 |  |  |
| IP                          | 65            |  |  |
| Electrical class insulation | Class I       |  |  |
| Colour                      | Black         |  |  |
| Chip Brand                  | SUNPU         |  |  |
| Control gear included       | yes           |  |  |
| Control gear                | ON-OFF        |  |  |
| Light source                | LED           |  |  |
| Colour temperature (K)      | 3000          |  |  |
| Colour consistency (SDCM)   | SDCM<3        |  |  |
| CRI                         | 75            |  |  |
| IK                          | IK08          |  |  |