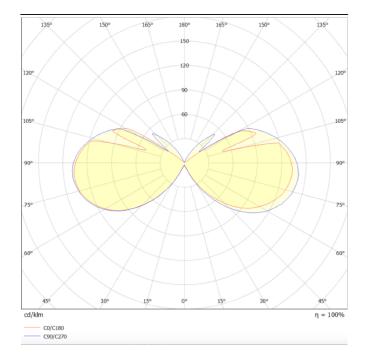

## Scheme

Photometry

## **TONDO FLAT**

Outdoor Bollards from the family TONDO FLAT with a power of 25W and an Assymetric lighting distribution. Dimmensions diam. 168mm and 800mm height. Real lumen output of 2250lm and an efficiency of 90lm/W . With a CCT of 3000K. IP65 and IK08 degree of protection. Made in Die Cast Aluminium Body, Extruded Aluminum Pole and finished in Black color.ON-OFF driver.

| Product                     |               |  |  |
|-----------------------------|---------------|--|--|
| Real power (W)              | 25            |  |  |
| Real luminous flux (Lm)     | 2250          |  |  |
| Luminous efficiency (Lm/W)  | 90            |  |  |
| Beam angle (º)              | Assymetric    |  |  |
| Life time (h)               | 50000h L70B10 |  |  |
| IP                          | 65            |  |  |
| Electrical class insulation | Class I       |  |  |
| Colour                      | Black         |  |  |
| Chip Brand                  | SUNPU         |  |  |
| Control gear included       | yes           |  |  |
| Control gear                | ON-OFF        |  |  |
| Light source                | LED           |  |  |
| Colour temperature (K)      | 3000          |  |  |
| Colour consistency (SDCM)   | SDCM<3        |  |  |
| CRI                         | 75            |  |  |
| к                           | IK08          |  |  |