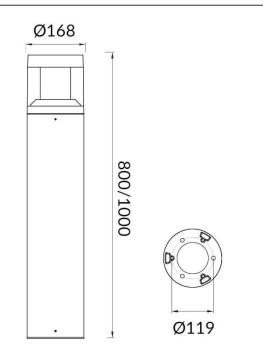

## **TONDO FLAT**

Outdoor Bollards from the family TONDO FLAT with a power of 25W and an Assymetric lighting distribution. Dimmensions diam. 168mm and 800mm height. Real lumen output of 2250lm and an efficiency of 90lm/W . With a CCT of 3000K. IP65 and IK08 degree of protection. Made in Die Cast Aluminium Body, Extruded Aluminum Pole and finished in Black color.ON-OFF driver.

| Product                     |               |  |  |
|-----------------------------|---------------|--|--|
| Real power (W)              | 25            |  |  |
| Real luminous flux (Lm)     | 2250          |  |  |
| Luminous efficiency (Lm/W)  | 90            |  |  |
| Beam angle (º)              | Assymetric    |  |  |
| Life time (h)               | 50000h L70B10 |  |  |
| IP                          | 65            |  |  |
| Electrical class insulation | Class I       |  |  |
| Colour                      | Black         |  |  |
| Chip Brand                  | SUNPU         |  |  |
| Control gear included       | yes           |  |  |
| Control gear                | ON-OFF        |  |  |
| Light source                | LED           |  |  |
| Colour temperature (K)      | 3000          |  |  |
| Colour consistency (SDCM)   | SDCM<3        |  |  |
| CRI                         | 75            |  |  |
| к                           | IK08          |  |  |