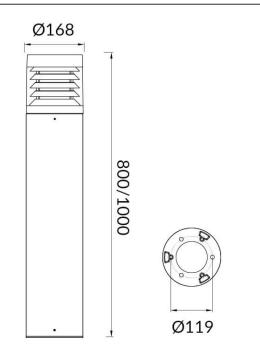

## COMFORT

Outdoor Bollards from the family COMFORT with a power of 15W and an Assymetric lighting distribution. Dimmensions diam. 168mm and 1000mm height. Real lumen output of 1850lm and an efficiency of 123.33lm/W . With a CCT of 3000K. IP65 and IK08 degree of protection. Made in Die Cast Aluminium Body, Extruded Aluminum Pole and finished in Black color.ON-OFF driver.