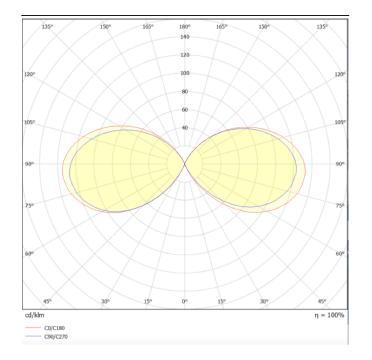

## COMFORT

Outdoor Bollards from the family COMFORT with a power of 15W and an Assymetric lighting distribution. Dimmensions diam. 168mm and 1000mm height. Real lumen output of 1850lm and an efficiency of 123.33lm/W . With a CCT of 3000K. IP65 and IK08 degree of protection. Made in Die Cast Aluminium Body, Extruded Aluminum Pole and finished in Black color.ON-OFF driver.