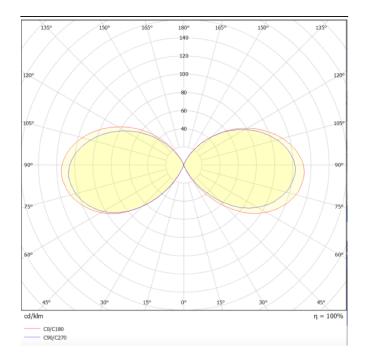

## Scheme

Photometry

## COMFORT

Outdoor Bollards from the family COMFORT with a power of 25W and an Assymetric lighting distribution. Dimmensions diam. 168mm and 800mm height. Real lumen output of 1850lm and an efficiency of 74lm/W . With a CCT of 3000K. IP65 and IK08 degree of protection. Made in Die Cast Aluminium Body, Extruded Aluminum Pole and finished in Black color.ON-OFF driver.

| Product                     |               |  |  |
|-----------------------------|---------------|--|--|
| Real power (W)              | 25            |  |  |
| Real luminous flux (Lm)     | 1850          |  |  |
| Luminous efficiency (Lm/W)  | 74            |  |  |
| Beam angle (º)              | Assymetric    |  |  |
| Life time (h)               | 50000h L70B10 |  |  |
| IP                          | 65            |  |  |
| Electrical class insulation | Class I       |  |  |
| Colour                      | Black         |  |  |
| Chip Brand                  | SUNPU         |  |  |
| Control gear included       | yes           |  |  |
| Control gear                | ON-OFF        |  |  |
| Light source                | LED           |  |  |
| Colour temperature (K)      | 3000          |  |  |
| Colour consistency (SDCM)   | SDCM<3        |  |  |
| CRI                         | 75            |  |  |
| ІК                          | IK08          |  |  |