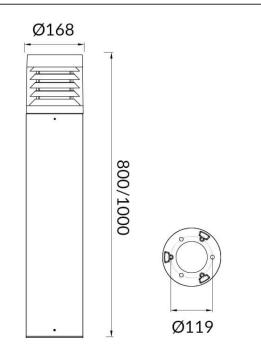

## COMFORT

Outdoor Bollards from the family COMFORT with a power of 25W and an Assymetric lighting distribution. Dimmensions diam. 168mm and 800mm height. Real lumen output of 1850lm and an efficiency of 74lm/W . With a CCT of 3000K. IP65 and IK08 degree of protection. Made in Die Cast Aluminium Body, Extruded Aluminum Pole and finished in Black color.ON-OFF driver.