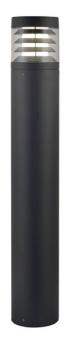

## **COMFORT**

Outdoor Bollards from the family COMFORT with a power of 25W  $\,$ and an Assymetric lighting distribution. Dimmensions diam. 168mm and 1000mm height. Real lumen output of 1850lm and an efficiency of 74lm/W . With a CCT of 3000K. IP65 and IK08  $\,$ degree of protection. Made in Die Cast Aluminium Body, Extruded Aluminum Pole and finished in Black color.ON-OFF driver.