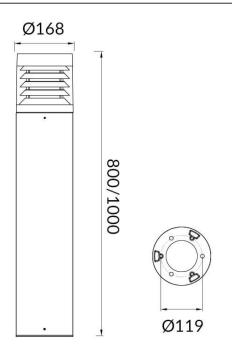

## **COMFORT**

Outdoor Bollards from the family COMFORT with a power of 25W  $\,$ and an Assymetric lighting distribution. Dimmensions diam. 168mm and 1000mm height. Real lumen output of 1850lm and an efficiency of 74lm/W . With a CCT of 3000K. IP65 and IK08  $\,$ degree of protection. Made in Die Cast Aluminium Body, Extruded Aluminum Pole and finished in Black color.ON-OFF driver.