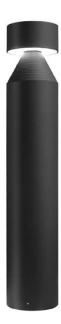

## CONE

Outdoor Bollards from the family CONE with a power of 10W and an Assymetric lighting distribution. Dimmensions pole diam. 118mm and 500mm height. Real lumen output of 600lm and an efficiency of 60 Im/W . With a CCT of 3000 K. IP65 and IK08 degree of protection. Made in Die Cast Aluminium Body, Extruded Aluminum Pole and finished in Black color.ON-OFF driver.