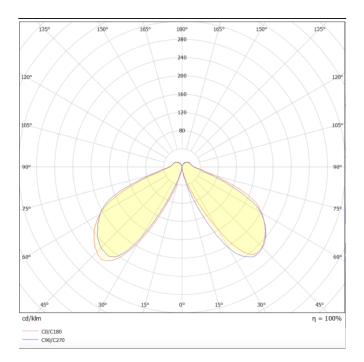

## **Scheme**

Photometry

## CONE

Outdoor Bollards from the family CONE with a power of 10W and an Assymetric lighting distribution. Dimmensions pole diam. 118mm and 500mm height. Real lumen output of 600lm and an efficiency of 60 Im/W . With a CCT of 3000 K. IP65 and IK08 degree of protection. Made in Die Cast Aluminium Body, Extruded Aluminum Pole and finished in Black color.ON-OFF driver.

| Product                     |               |
|-----------------------------|---------------|
| Real power (W)              | 10            |
| Real luminous flux (Lm)     | 600           |
| Luminous efficiency (Lm/W)  | 60            |
| Beam angle (º)              | Assymetric    |
| Life time (h)               | 50000h L70B10 |
| IP                          | 65            |
| Electrical class insulation | Class I       |
| Colour                      | Black         |
| Chip Brand                  | SUNPU         |
| Control gear included       | yes           |
| Control gear                | ON-OFF        |
| Light source                | LED           |
| Colour temperature (K)      | 3000          |
| Colour consistency (SDCM)   | SDCM<3        |
| CRI                         | 75            |
| IK                          | IK08          |