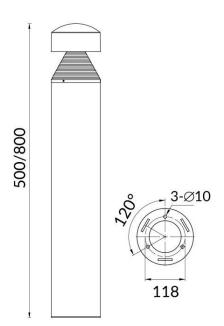

## CONE

Outdoor Bollards from the family CONE with a power of 10W and an Assymetric lighting distribution. Dimmensions pole diam. 118mm and 500mm height. Real lumen output of 600lm and an efficiency of 60 Im/W . With a CCT of 3000 K. IP65 and IK08 degree of protection. Made in Die Cast Aluminium Body, Extruded Aluminum Pole and finished in Black color.ON-OFF driver.

| Product                     |               |
|-----------------------------|---------------|
| Real power (W)              | 10            |
| Real luminous flux (Lm)     | 600           |
| Luminous efficiency (Lm/W)  | 60            |
| Beam angle (º)              | Assymetric    |
| Life time (h)               | 50000h L70B10 |
| IP                          | 65            |
| Electrical class insulation | Class I       |
| Colour                      | Black         |
| Chip Brand                  | SUNPU         |
| Control gear included       | yes           |
| Control gear                | ON-OFF        |
| Light source                | LED           |
| Colour temperature (K)      | 3000          |
| Colour consistency (SDCM)   | SDCM<3        |
| CRI                         | 75            |
| IK                          | IK08          |