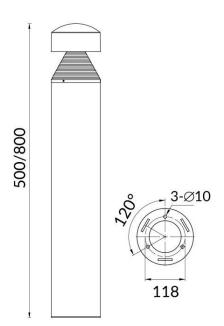

## CONE

Outdoor Bollards from the family CONE with a power of 10W and an Assymetric lighting distribution. Dimmensions pole diam. 118mm and 800mm height. Real lumen output of 600lm and an efficiency of 60 Im/W . With a CCT of 3000 K. IP65 and IK08 degree of protection. Made in Die Cast Aluminium Body, Extruded Aluminum Pole and finished in Black color.ON-OFF driver.