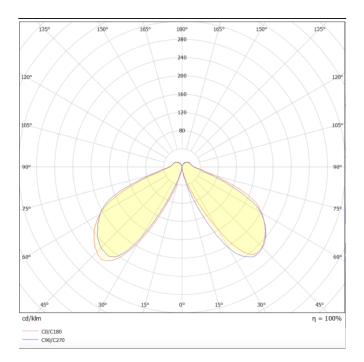

## **Scheme**

Photometry

## CONE

Outdoor Bollards from the family CONE with a power of 10W and an Assymetric lighting distribution. Dimmensions pole diam. 118mm and 800mm height. Real lumen output of 600lm and an efficiency of 60 Im/W . With a CCT of 3000 K. IP65 and IK08 degree of protection. Made in Die Cast Aluminium Body, Extruded Aluminum Pole and finished in Black color.ON-OFF driver.