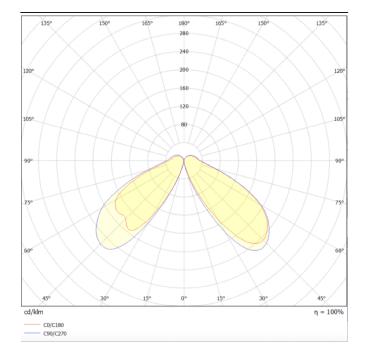

## Scheme

Photometry

## **CONE COVER**

Outdoor Bollards from the family CONE COVER with a power of 12W and an Assymetric lighting distribution. Dimmensions pole diam. 118mm and 500mm height. Real lumen output of 800lm and an efficiency of 66.67lm/W . With a CCT of 3000K. IP65 and IK08 degree of protection. Made in Die Cast Aluminium Body, Extruded Aluminum Pole and finished in Black color.ON-OFF driver.