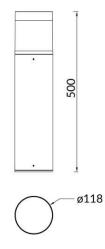

## **CONE COVER**

Outdoor Bollards from the family CONE COVER with a power of 12W and an Assymetric lighting distribution. Dimmensions pole diam. 118mm and 500mm height. Real lumen output of 800lm and an efficiency of 66.67lm/W . With a CCT of 3000K. IP65 and IK08 degree of protection. Made in Die Cast Aluminium Body, Extruded Aluminum Pole and finished in Black color.ON-OFF driver.