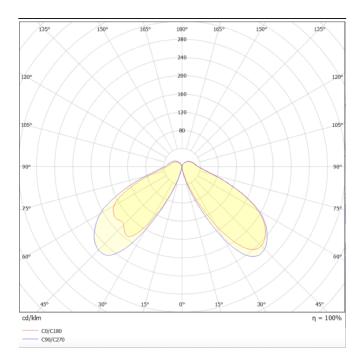

## **CONE COVER**

Outdoor Bollards from the family CONE COVER with a power of 12W and an Assymetric lighting distribution. Dimmensions pole diam. 118mm and 800mm height. Real lumen output of 800lm and an efficiency of 66.67 Im/W . With a CCT of 3000K. IP65 and IK08 degree of protection. Made in Die Cast Aluminium Body, Extruded Aluminum Pole and finished in Black color.ON-OFF driver.

| Product                     |               |
|-----------------------------|---------------|
| Real power (W)              | 12            |
| Real luminous flux (Lm)     | 800           |
| Luminous efficiency (Lm/W)  | 66.67         |
| Beam angle (º)              | Assymetric    |
| Life time (h)               | 50000h L70B10 |
| IP                          | 65            |
| Electrical class insulation | Class I       |
| Colour                      | Black         |
| Chip Brand                  | SUNPU         |
| Control gear included       | yes           |
| Control gear                | ON-OFF        |
| Light source                | LED           |
| Colour temperature (K)      | 3000          |
| Colour consistency (SDCM)   | SDCM<3        |
| CRI                         | 75            |
| IK                          | IK08          |