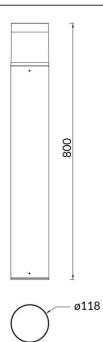

## **CONE COVER**

Outdoor Bollards from the family CONE COVER with a power of 12W and an Assymetric lighting distribution. Dimmensions pole diam. 118mm and 800mm height. Real lumen output of 800lm and an efficiency of 66.67 Im/W . With a CCT of 3000K. IP65 and IK08 degree of protection. Made in Die Cast Aluminium Body, Extruded Aluminum Pole and finished in Black color.ON-OFF driver.