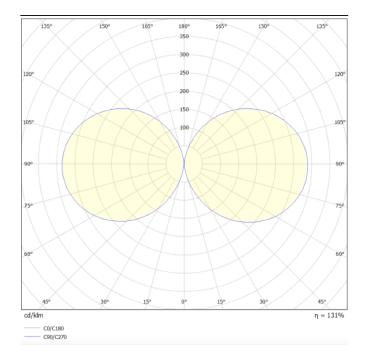

## Photometry

## RECTANGLE

Outdoor Bollards from the family RECTANGLE with a power of 15W and an Assymetric lighting distribution. Dimmensions pole 50x100mm and 450mm height. Real lumen output of 820lm and an efficiency of 54.67lm/W . With a CCT of 3000K. IP65 and IK08 degree of protection. Made in Die Cast Aluminium Body, Extruded Aluminum Pole and finished in Black color.ON-OFF driver.