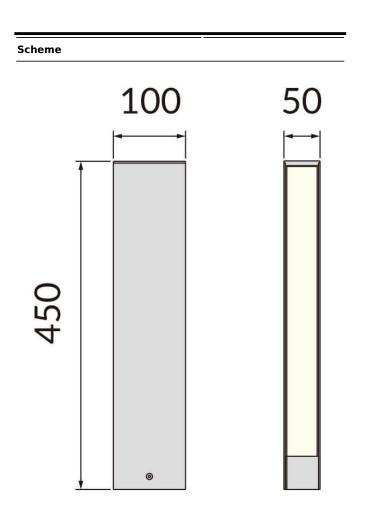

## RECTANGLE

Outdoor Bollards from the family RECTANGLE with a power of 15W and an Assymetric lighting distribution. Dimmensions pole 50x100mm and 450mm height. Real lumen output of 820lm and an efficiency of 54.67lm/W . With a CCT of 3000K. IP65 and IK08 degree of protection. Made in Die Cast Aluminium Body, Extruded Aluminum Pole and finished in Black color.ON-OFF driver.