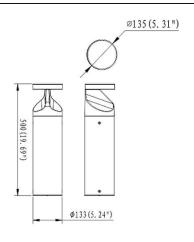

| Dimensions              |            |
|-------------------------|------------|
| Product dimensions (mm) | Ф135×500mm |

| Scher | ne |
|-------|----|
|-------|----|

| Product                     |                   |  |
|-----------------------------|-------------------|--|
| Real power (W)              | 15                |  |
| Real luminous flux (Lm)     | 1500              |  |
| Luminous efficiency (Lm/W)  | 100               |  |
| Beam angle (º)              | Assymetric type V |  |
| Life time (h)               | 50000h L70B10     |  |
| IP                          | 66                |  |
| Electrical class insulation | Class I           |  |
| Colour                      | Black             |  |
| Control gear included       | yes               |  |
| Control gear                | ON-OFF            |  |
| Light source                | LED               |  |
| Colour temperature (K)      | 3000              |  |
| Colour consistency (SDCM)   | SDCM<3            |  |
| CRI                         | 80                |  |
| IK                          | IK10              |  |