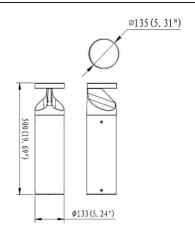

| Dimensions              |            |
|-------------------------|------------|
| Product dimensions (mm) | Φ135×500mm |