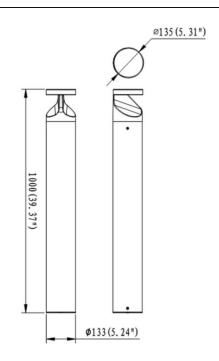

optic of Assymetric type V. with a real lumen output of 2500lm and an efficiency of 100lm/W with a CCT of 3000K, made in Extruded Aluminium, die cast body, and finished in Black color. ON-OFF driver. Degree of protection IP66 and IKIK10.

| Item code    | 86.0B10.2311.02<br>Outdoor<br>Bollards  |  |
|--------------|-----------------------------------------|--|
| Product type |                                         |  |
| Category     |                                         |  |
| Family       | PATH                                    |  |
| Pictograms   | (=) 50 Hz 220<br>60 Hz 240 V<br>850° 10 |  |
|              | CRI SDCM<br>80 3 CE Driver              |  |
|              | IP 50000h<br>66 L70B10                  |  |

## Dimensions

Product dimensions (mm)

Ф135×1000mm

## Scheme



| Product                     |                   |
|-----------------------------|-------------------|
| Real power (W)              | 25                |
| Real luminous flux (Lm)     | 2500              |
| Luminous efficiency (Lm/W)  | 100               |
| Beam angle (º)              | Assymetric type V |
| Life time (h)               | 50000h L70B10     |
| IP                          | 66                |
| Electrical class insulation | Class I           |
| Colour                      | Black             |
| Control gear included       | yes               |
| Control gear                | ON-OFF            |
| Light source                | LED               |
| Colour temperature (K)      | 3000              |
| Colour consistency (SDCM)   | SDCM<3            |
| CRI