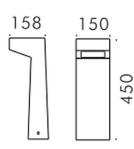

-------|--|
| Product type | Outdoor         |             |                 |            |                  |  |
| Category     | Bollards        |             |                 |            |                  |  |
| Family       | CONCRETE        |             |                 |            |                  |  |
| Subfamily    | CONCRETE S      |             |                 |            |                  |  |
| Pictograms   |                 | 50<br>60 Hz | 220<br>240 V    | ≻ <br>850° | <b>CRI</b><br>80 |  |
|              | SDCM<br>3       | CE          | Driver<br>INCL. |            | 50000h<br>L70B10 |  |
|              | <b>IP</b><br>65 | IK<br>08    |                 |            |                  |  |

## Dimensions

**Product dimensions (mm)** 

150\*174\*450mm

## Scheme



| Product                     |               |  |  |
|-----------------------------|---------------|--|--|
| Real power (W)              | 9.6           |  |  |
| Real luminous flux (Lm)     | 858.2         |  |  |
| Luminous efficiency (Lm/W)  | 89.39         |  |  |
| Beam angle (º)              | Assymetric    |  |  |
| Life time (h)               | 50000h L70B10 |  |  |
| IP                          | 65            |  |  |
| Electrical class insulation | Class I       |  |  |
| Colour                      | Grey          |  |  |
| Control gear included       | yes           |  |  |
| Control gear                | ON-OFF        |  |  |
| Light source                | LED           |  |  |
| Colour temperature (K)      | 3000          |  |  |
| Colour consistency (SDCM)   | SDCM<3