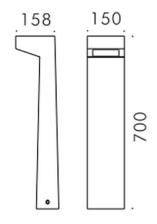

| Dimensions              |               |
|-------------------------|---------------|
| Product dimensions (mm) | 150*174*700mm |