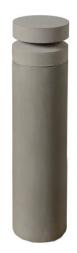

## **CONCRETE R**

Lavov bollard from the familly Concrete R with a power of 20Wand an optic of Assymetric. with a real lumen output of 1787,8lm and an efficiency of 89,39Im/W with a CCT of 3000K, made iconcrete body, and finished in grey color. ON-OFF driver. Degree of protection IP65 and IK10.