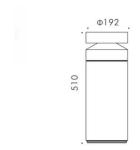

| Dimensions              |            |
|-------------------------|------------|
| Product dimensions (mm) | D192*510mm |