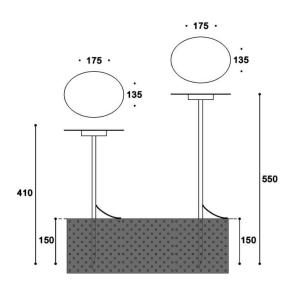

## DISC

Lavov bollard from the familly DISC with a power of 10.11W and an optic 120 degrees. With a real lumen output of 368.46lm and an efficiency of 36.45000000000003lm/W with a CCT of 3000K, made in Aluminium,, and finished in White color. Dimensions diam 175\*135\*550 (height)mm. NOT INCLUDED driver. Degree of protection IP65 and IK10.

## **Dimensions**

Product dimensions (mm) diam 175\*135\*550 (height)mm