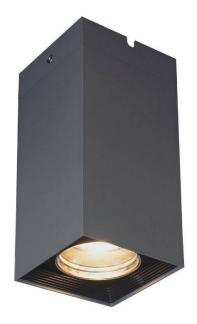

## **PILAR**

Surface Ceiling Downlight fixture from the family PILAR with a power of 19.5 W and a 15 degrees beam angle. With a real lumen output of 2098lm and a luminous efficiency of 107.6lm/W. Made in Die Cast Aluminium Body, Front Cover Tempered Glass with an IP65 and an IK06 degree of protection. Finished in Black color. ON-OFF driver included