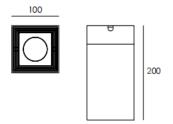

**Scheme** 

| Product                     |                  |  |  |
|-----------------------------|------------------|--|--|
| Real power (W)              | 19.5             |  |  |
| Real luminous flux (Lm)     | 2098             |  |  |
| Luminous efficiency (Lm/W)  | 107.6            |  |  |
| Beam angle (º)              | 15               |  |  |
| Life time (h)               | 50000h L80B10    |  |  |
| IP                          | 65               |  |  |
| Electrical class insulation | Class I          |  |  |
| Colour                      | Black            |  |  |
| Control gear included       | Yes              |  |  |
| Control gear                | ON-OFF           |  |  |
| Light source                | LED              |  |  |
| Type of LED                 | 1*18W Nichia COB |  |  |
| Colour temperature (K)      | 3000             |  |  |
| Colour consistency (SDCM)   | SDCM<3           |  |  |
| CRI                         | >80              |  |  |
| IK                          | IK06             |  |  |