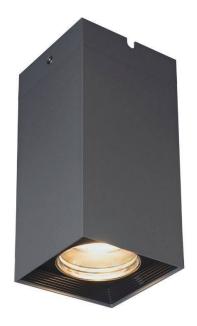

## **PILAR**

Surface Ceiling Downlight fixture from the family PILAR with a power of 19.5 W and a 15 degrees beam angle. With a real lumen output of 2098lm and a luminous efficiency of 107.6lm/W. Made in Die Cast Aluminium Body, Front Cover Tempered Glass with an IP65 and an IK06 degree of protection. Finished in Grey color. ON-OFF driver included