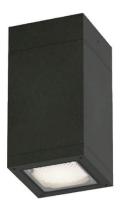

## PILAR

Surface Ceiling Downlight fixture from the family PILAR with a power of 21 W and a 12 degrees beam angle. With a real lumen output of 1705Im and a luminous efficiency of 81.19Im/W. Made in Die Cast Aluminium Body, Front Cover Tempered Glass with an IP65 and an IK06 degree of protection. Finished in White color. DALI driver included

| Product                     |                  |
|-----------------------------|------------------|
| Real power (W)              | 21               |
| Real luminous flux (Lm)     | 1705             |
| Luminous efficiency (Lm/W)  | 81.19            |
| Beam angle (º)              | 12               |
| Life time (h)               | 50000h L80B10    |
| IP                          | 65               |
| Electrical class insulation | Class I          |
| Colour                      | White            |
| Control gear included       | Yes              |
| Control gear                | DALI             |
| Type of LED                 | 1*18W Nichia COB |
| Colour temperature (K)      | 3000             |
| Colour consistency (SDCM)   | SDCM<3           |
| CRI                         | >80              |
| IK                          | 06               |