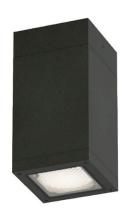

## **PILAR**

Surface Ceiling Downlight fixture from the family PILAR with a power of 21 W and a 12 degrees beam angle. With a real lumen output of 1705lm and a luminous efficiency of 81.19lm/W. Made in Die Cast Aluminium Body, Front Cover Tempered Glass with an IP65 and an IK06 degree of protection. Finished in Black color. DALI driver included