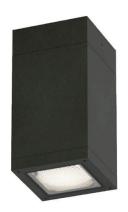

## **PILAR**

Surface Ceiling Downlight fixture from the family PILAR with a power of 21 W and a 12 degrees beam angle. With a real lumen output of 1705lm and a luminous efficiency of 81.19lm/W. Made in Die Cast Aluminium Body, Front Cover Tempered Glass with an IP65 and an IK06 degree of protection. Finished in Grey color. DALI driver included

| Item code    | 86.OC01.1313.03                  |
|--------------|----------------------------------|
| Product type | Outdoor                          |
| Category     | <b>Surface Ceiling Downlight</b> |
| Family       | PILAR                            |
| Pictograms   | 50 Hz 220 V                      |
|              | SDCM C                           |
|              | IP IK 06                         |

| Product                     |                  |
|-----------------------------|------------------|
| Real power (W)              | 21               |
| Real luminous flux (Lm)     | 1705             |
| Luminous efficiency (Lm/W)  | 81.19            |
| Beam angle (º)              | 12               |
| Life time (h)               | 50000h L80B10    |
| IP                          | 65               |
| Electrical class insulation | Class I          |
| Colour                      | Grey             |
| Control gear included       | Yes              |
| Control gear                | DALI             |
| Type of LED                 | 1*18W Nichia COB |
| Colour temperature (K)      | 3000             |
| Colour consistency (SDCM)   | SDCM<3           |
| CRI                         | >80              |
| IK                          | 06               |