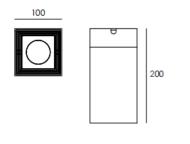

## SURFACE CEILING DOWNLIGHT -PILAR

Item code 86.0C01.1321.01





## Scheme



Photometry

## SURFACE CEILING DOWNLIGHT -PILAR





## PILAR

Surface Ceiling Downlight fixture from the family PILAR with a power of 19.5 W and a 24 degrees beam angle. With a real lumen output of 2098lm and a luminous efficiency of 107.6lm/W. Made in Die Cast Aluminium Body, Front Cover Tempered Glass with an IP65 and an IK06 degree of protection. Finished in White color. ON-OFF driver included

| ltem code    | 86.0C01.1321.01<br>Outdoor<br>Surface Ceiling Downlight |  |
|--------------|---------------------------------------------------------|--|
| Product type |                                                         |  |
| Category     |                                                         |  |
| Family       | PILAR                                                   |  |
| Pict