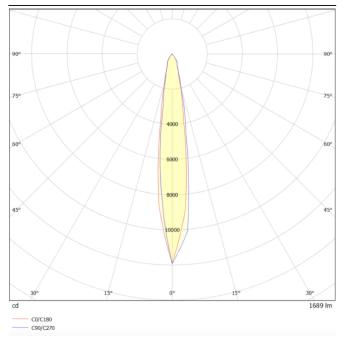

## Scheme

Photometry

## PILAR

Surface Ceiling Downlight fixture from the family PILAR with a power of 19.5 W and a 24 degrees beam angle. With a real lumen output of 2098lm and a luminous efficiency of 107.6lm/W. Made in Die Cast Aluminium Body, Front Cover Tempered Glass with an IP65 and an IK06 degree of protection. Finished in White color. ON-OFF driver included