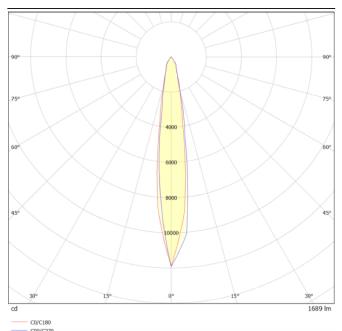

# Photometry

## **PILAR**

Surface Ceiling Downlight fixture from the family PILAR with a power of 19.5 W and a 24 degrees beam angle. With a real lumen output of 2098lm and a luminous efficiency of 107.6lm/W. Made in Die Cast Aluminium Body, Front Cover Tempered Glass with an IP65 and an IK06 degree of protection. Finished in Black color. ON-OFF driver included

| Product                     |                 |
|-----------------------------|-----------------|
| Real power (W)              | 19.5            |
| Real luminous flux (Lm)     | 2098            |
| Luminous efficiency (Lm/W)  | 107.6           |
| Beam angle (º)              | 24              |
| Life time (h)               | 50000h L80B10   |
| IP                          | 65              |
| Electrical class insulation | Class I         |
| Colour                      | Black           |
| Control gear included       | Yes             |
| Control gear                | ON-OFF          |
| Light source                | LED             |
| Type of LED                 | 1*18WNichia COB |
| Colour temperature (K)      | 3000            |
| Colour consistency (SDCM)   | SDCM<3          |
| CRI                         | >80             |
| IK                          | IK06            |