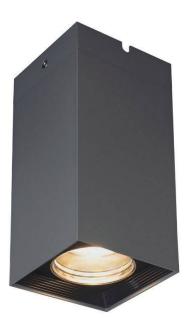

## **PILAR**

## Item code 86.0C01.1321.02

## **PILAR**

Surface Ceiling Downlight fixture from the family PILAR with a power of 19.5 W and a 24 degrees beam angle. With a real lumen output of 2098lm and a luminous efficiency of 107.6lm/W. Made in Die Cast Aluminium Body, Front Cover Tempered Glass with an IP65 and an IK06 degree of protection. Finished in Black color. ON-OFF driver included