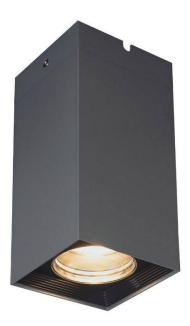

## **PILAR**

Surface Ceiling Downlight fixture from the family PILAR with a power of 19.5 W and a 24 degrees beam angle. With a real lumen output of 2098lm and a luminous efficiency of 107.6lm/W. Made in Die Cast Aluminium Body, Front Cover Tempered Glass with an IP65 and an IK06 degree of protection. Finished in Grey color. ON-OFF driver included