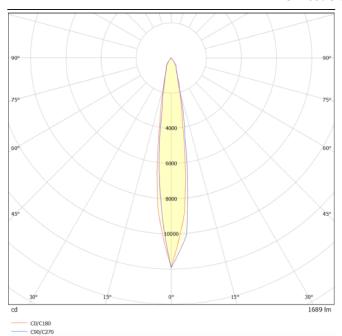

## **PILAR**

Surface Ceiling Downlight fixture from the family PILAR with a power of 19.5 W and a 24 degrees beam angle. With a real lumen output of 2098lm and a luminous efficiency of 107.6lm/W. Made in Die Cast Aluminium Body, Front Cover Tempered Glass with an IP65 and an IK06 degree of protection. Finished in Grey color. ON-OFF driver included

| Product                     |                 |
|-----------------------------|-----------------|
| Real power (W)              | 19.5            |
| Real luminous flux (Lm)     | 2098            |
| Luminous efficiency (Lm/W)  | 107.6           |
| Beam angle (º)              | 24              |
| Life time (h)               | 50000h L80B10   |
| IP                          | 65              |
| Electrical class insulation | Class I         |
| Colour                      | Grey            |
| Control gear included       | Yes             |
| Control gear                | ON-OFF          |
| Light source                | LED             |
| Type of LED                 | 1*18WNichia COB |
| Colour temperature (K)      | 3000            |
| Colour consistency (SDCM)   | SDCM<3          |
| CRI                         | >80             |
| IK                          | IK06            |