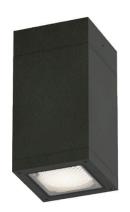

## **PILAR**

Surface Ceiling Downlight fixture from the family PILAR with a power of 21 W and a 18 degrees beam angle. With a real lumen output of 1705lm and a luminous efficiency of 81.19lm/W. Made in Die Cast Aluminium Body, Front Cover Tempered Glass with an IP65 and an IK06 degree of protection. Finished in White color. DALI driver included

| Product                     |                  |
|-----------------------------|------------------|
| Real power (W)              | 21               |
| Real luminous flux (Lm)     | 1705             |
| Luminous efficiency (Lm/W)  | 81.19            |
| Beam angle (º)              | 18               |
| Life time (h)               | 50000h L80B10    |
| IP                          | 65               |
| Electrical class insulation | Class I          |
| Colour                      | White            |
| Control gear included       | Yes              |
| Control gear                | DALI             |
| Type of LED                 | 1*18W Nichia COB |
| Colour temperature (K)      | 3000             |
| Colour consistency (SDCM)   | SDCM<3           |
| CRI                         | >80              |
| IK                          | 06               |