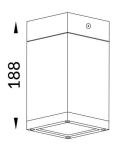

| Product                     |                  |
|-----------------------------|------------------|
| Real power (W)              | 21               |
| Real luminous flux (Lm)     | 1705             |
| Luminous efficiency (Lm/W)  | 81.19            |
| Beam angle (º)              | 18               |
| Life time (h)               | 50000h L80B10    |
| IP                          | 65               |
| Electrical class insulation | Class I          |
| Colour                      | White            |
| Control gear included       | Yes              |
| Control gear                | DALI             |
| Type of LED                 | 1*18W Nichia COB |
| Colour temperature (K)      | 3000             |
| Colour consistency (SDCM)   | SDCM<3           |
| CRI                         | >80              |
| IK                          | 06               |