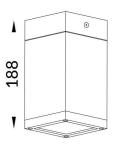

--|------------------|
| Real power (W)              | 21               |
| Real luminous flux (Lm)     | 1705             |
| Luminous efficiency (Lm/W)  | 81.19            |
| Beam angle (º)              | 18               |
| Life time (h)               | 50000h L80B10    |
| IP                          | 65               |
| Electrical class insulation | Class I          |
| Colour                      | Black            |
| Control gear included       | Yes              |
| Control gear                | DALI             |
| Type of LED                 | 1*18W Nichia COB |
| Colour temperature (K)      | 3000             |
| Colour consistency (SDCM)   | SDCM<3           |
| CRI                         | >80              |
| ІК                          | 06               |

## Scheme