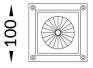

|------------------|
| Real power (W)              | 21               |
| Real luminous flux (Lm)     | 1705             |
| Luminous efficiency (Lm/W)  | 81.19            |
| Beam angle (º)              | 18               |
| Life time (h)               | 50000h L80B10    |
| IP                          | 65               |
| Electrical class insulation | Class I          |
| Colour                      | Black            |
| Control gear included       | Yes              |
| Control gear                | DALI             |
| Type of LED                 | 1*18W Nichia COB |
| Colour temperature (K)      | 3000             |
| Colour consistency (SDCM)   | SDCM<3           |
| CRI                         | >80              |
| ІК                          | 06               |

## Scheme