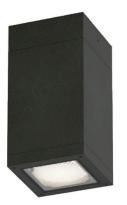

## PILAR

Surface Ceiling Downlight fixture from the family PILAR with a power of 21 W and a 18 degrees beam angle. With a real lumen output of 1705Im and a luminous efficiency of 81.19Im/W. Made in Die Cast Aluminium Body, Front Cover Tempered Glass with an IP65 and an IK06 degree of protection. Finished in Black color. DALI driver included

| Product                     |                  |
|-----------------------------|------------------|
| Real power (W)              | 21               |
| Real luminous flux (Lm)     | 1705             |
| Luminous efficiency (Lm/W)  | 81.19            |
| Beam angle (º)              | 18               |
| Life time (h)               | 50000h L80B10    |
| IP                          | 65               |
| Electrical class insulation | Class I          |
| Colour                      | Black            |
| Control gear included       | Yes              |
| Control gear                | DALI             |
| Type of LED                 | 1*18W Nichia COB |
| Colour temperature (K)      | 3000             |
| Colour consistency (SDCM)   | SDCM<3           |
| CRI                         | >80              |
| ІК                          | 06               |