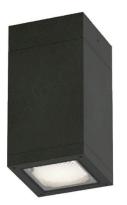

## PILAR

Surface Ceiling Downlight fixture from the family PILAR with a power of 21 W and a 18 degrees beam angle. With a real lumen output of 1705Im and a luminous efficiency of 81.19lm/W. Made in Die Cast Aluminium Body, Front Cover Tempered Glass with an IP65 and an IK06 degree of protection. Finished in Grey color. DALI driver included

| Product                     |                  |
|-----------------------------|------------------|
| Real power (W)              | 21               |
| Real luminous flux (Lm)     | 1705             |
| Luminous efficiency (Lm/W)  | 81.19            |
| Beam angle (º)              | 18               |
| Life time (h)               | 50000h L80B10    |
| IP                          | 65               |
| Electrical class insulation | Class I          |
| Colour                      | Grey             |
| Control gear included       | Yes              |
| Control gear                | DALI             |
| Type of LED                 | 1*18W Nichia COB |
| Colour temperature (K)      | 3000             |
| Colour consistency (SDCM)   | SDCM<3           |
| CRI                         | >80              |
| IK                          | 06               |