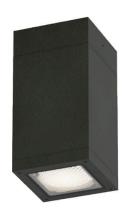

## **PILAR**

Surface Ceiling Downlight fixture from the family PILAR with a power of 21 W and a 32 degrees beam angle. With a real lumen output of 1705lm and a luminous efficiency of 81.19lm/W. Made in Die Cast Aluminium Body, Front Cover Tempered Glass with an IP65 and an IK06 degree of protection. Finished in Black color. DALI driver included