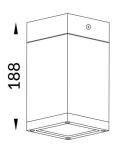

|

| Product                     | ·             |
|-----------------------------|---------------|
| Real power (W)              | 21            |
| Real luminous flux (Lm)     | 1705          |
| Luminous efficiency (Lm/W)  | 81.19         |
| Beam angle (º)              | 32            |
| Life time (h)               | 50000h L80B10 |
| IP                          | 65            |
| Electrical class insulation | Class I       |
| Colour                      | Grey          |
| Control gear included       | Yes           |
| Control gear                | DALI          |
| Colour temperature (K)      | 3000          |
| Colour consistency (SDCM)   | SDCM<3        |
| CRI                         | >80           |
| IK                          | 06            |

## Scheme