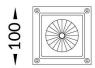

|

| Product                     | ·             |
|-----------------------------|---------------|
| Real power (W)              | 21            |
| Real luminous flux (Lm)     | 1705          |
| Luminous efficiency (Lm/W)  | 81.19         |
| Beam angle (º)              | 32            |
| Life time (h)               | 50000h L80B10 |
| IP                          | 65            |
| Electrical class insulation | Class I       |
| Colour                      | Grey          |
| Control gear included       | Yes           |
| Control gear                | DALI          |
| Colour temperature (K)      | 3000          |
| Colour consistency (SDCM)   | SDCM<3        |
| CRI                         | >80           |
| IK                          | 06            |

## Scheme