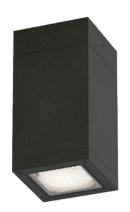

## **PILAR**

Surface Ceiling Downlight fixture from the family PILAR with a power of 21 W and a 32 degrees beam angle. With a real lumen output of 1705lm and a luminous efficiency of 81.19lm/W. Made in Die Cast Aluminium Body, Front Cover Tempered Glass with an IP65 and an IK06 degree of protection. Finished in Grey color. DALI driver included