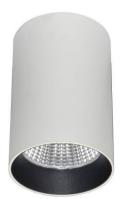

## SURFACE CEILING DOWNLIGHT -SDOWN

Item code 86.0C02.1321.01

Dimensions

Product dimensions (mm)

diam 83x131mm

Scheme

| SI | 00 | W | Ν |
|----|----|---|---|
|    |    |   |   |

Lavov outdoor wall light from the family SDOWN with a power of 15W and a optic distribution 25<sup>o</sup> . With a total lumen output of 1150Im and an efficiency of 76,67Im/W. Manufactured in Die Cast Aluminium Body, Front Cover Tempered Glass and finished in White colour. ON-OFF driver.