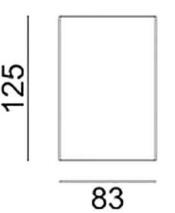

## SURFACE CEILING DOWNLIGHT -SDOWN

Item code 86.0C02.1321.01

Dimensions

Product dimensions (mm)

diam 83x131mm

Scheme

| SI | 00 | W | Ν |
|----|----|---|---|
|    |    |   |   |

Lavov outdoor wall light from the family SDOWN with a power of 15W and a optic distribution 25<sup>o</sup> . With a total lumen output of 1150Im and an efficiency of 76,67Im/W. Manufactured in Die Cast Aluminium Body, Front Cover Tempered Glass and finished in White colour. ON-OFF driver.