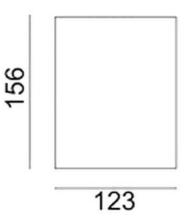

## SURFACE CEILING DOWNLIGHT -SDOWN

Item code 86.0C02.2313.02

Dimensions

Product dimensions (mm)

diam 123x156mm

Scheme