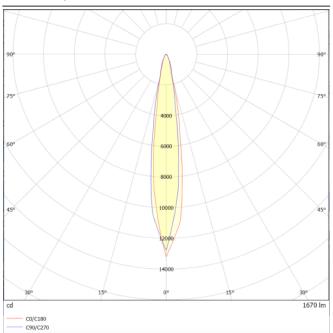

## Photometry

Lavov outdoor wall light from the family SDOWN with a power of 20W and a optic distribution  $15^\circ$ . With a total lumen output of

1600lm and an efficiency of 80lm/W. Manufactured in Die Cast Aluminium Body, Front Cover Tempered Glass and finished in

| Product                     |               |  |  |
|-----------------------------|---------------|--|--|
| Real power (W)              | 20            |  |  |
| Real luminous flux (Lm)     | 1600          |  |  |
| Luminous efficiency (Lm/W)  | 80            |  |  |
| Beam angle (º)              | 15º           |  |  |
| Life time (h)               | 50000h L80B10 |  |  |
| IP                          | 65            |  |  |
| Electrical class insulation | Class I       |  |  |
| Colour                      | Black         |  |  |
| Chip Brand                  | Osram         |  |  |
| Control gear included       | Yes           |  |  |
| Control gear                | DALI          |  |  |
| Light source                | LED           |  |  |
| Type of LED                 | СОВ           |  |  |
| Colour temperature (K)      | 3000          |  |  |
| Colour consistency (SDCM)   | SDCM<3        |  |  |
| CRI                         | >80           |  |  |
| IK                          | IK06          |  |  |