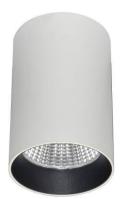

## SURFACE CEILING DOWNLIGHT -SDOWN

Item code 86.0C02.2313.02

Dimensions

Product dimensions (mm)

diam 123x156mm

Scheme