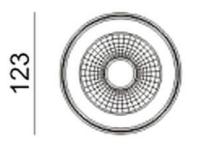

## SURFACE CEILING DOWNLIGHT -SDOWN

Item code 86.0C02.2323.03

Dimensions

Product dimensions (mm)

diam 123x156mm

Scheme