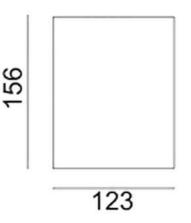

## SURFACE CEILING DOWNLIGHT -SDOWN

Item code 86.0C02.2323.03

Dimensions

Product dimensions (mm)

diam 123x156mm

Scheme