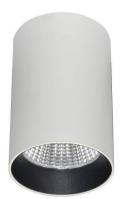

## SURFACE CEILING DOWNLIGHT -SDOWN

Item code 86.0C02.2323.03

Dimensions

Product dimensions (mm)

diam 123x156mm

Scheme

## SURFACE CEILING DOWNLIGHT - SDOWN

SDOWN

Grey colour. DALI driver.

| Item code    | 86.OC02.2323.03                               |             |                 |            |                           |  |
|--------------|-----------------------------------------------|-------------|-----------------|------------|---------------------------|--|
| Product type | Outdoor<br>Surface Ceiling Downlight<br>SDOWN |             |                 |            |                           |  |
| Category     |                                               |             |                 |            |                           |  |
| Family       |                                               |             |                 |            |                           |  |
| Pictograms   |                                               | 50<br>60 Hz | 220<br>240 V    | ≻ <br>850° | <b>CRI</b><br>80          |  |
|              | SDCM<br>3                                     | C€          | Driver<br>INCL. |            | 50000h<br>L80 <b>B</b> 10 |  |
|              | IP<br>65                                      | IK<br>06    |                 |            |                           |  |