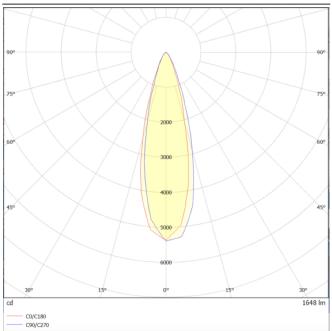

## Photometry

Lavov outdoor wall light from the family SDOWN with a power of 20W and a optic distribution  $25^\circ$ . With a total lumen output of

1600lm and an efficiency of 80lm/W. Manufactured in Die Cast Aluminium Body, Front Cover Tempered Glass and finished in

| Product                     |               |  |  |
|-----------------------------|---------------|--|--|
| Real power (W)              | 20            |  |  |
| Real luminous flux (Lm)     | 1600          |  |  |
| Luminous efficiency (Lm/W)  | 80            |  |  |
| Beam angle (º)              | 25º           |  |  |
| Life time (h)               | 50000h L80B10 |  |  |
| IP                          | 65            |  |  |
| Electrical class insulation | Class I       |  |  |
| Colour                      | Grey          |  |  |
| Chip Brand                  | Osram         |  |  |
| Control gear included       | Yes           |  |  |
| Control gear                | DALI          |  |  |
| Light source                | LED           |  |  |
| Type of LED                 | СОВ           |  |  |
| Colour temperature (K)      | 3000          |  |  |
| Colour consistency (SDCM)   | SDCM<3        |  |  |
| CRI                         | >80           |  |  |
| К                           | IK06          |  |  |