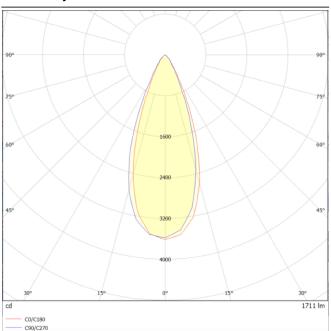

## Photometry

Lavov outdoor wall light from the family SDOWN with a power of 20W and a optic distribution  $40^{\underline{o}}$  . With a total lumen output of

1600lm and an efficiency of 80lm/W. Manufactured in Die Cast Aluminium Body, Front Cover Tempered Glass and finished in

| Product                     |               |  |  |
|-----------------------------|---------------|--|--|
| Real power (W)              | 20            |  |  |
| Real luminous flux (Lm)     | 1600          |  |  |
| Luminous efficiency (Lm/W)  | 80            |  |  |
| Beam angle (º)              | 40º           |  |  |
| Life time (h)               | 50000h L80B10 |  |  |
| IP                          | 65            |  |  |
| Electrical class insulation | Class I       |  |  |
| Colour                      | White         |  |  |
| Chip Brand                  | Osram         |  |  |
| Control gear included       | Yes           |  |  |
| Control gear                | DALI          |  |  |
| Light source                | LED           |  |  |
| Type of LED                 | СОВ           |  |  |
| Colour temperature (K)      | 3000          |  |  |
| Colour consistency (SDCM)   | SDCM<3        |  |  |
| CRI                         | >80           |  |  |
| ІК                          | IK06          |  |  |