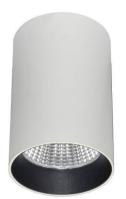

## **SURFACE CEILING DOWNLIGHT -**SDOWN

SDOWN

White colour. DALI driver.

| Item code    | 86.0C02.2333.01<br>Outdoor      |             |                 |            |                           |  |
|--------------|---------------------------------|-------------|-----------------|------------|---------------------------|--|
| Product type |                                 |             |                 |            |                           |  |
| Category     | Surface Ceiling Downlight SDOWN |             |                 |            |                           |  |
| Family       |                                 |             |                 |            |                           |  |
| Pictograms   |                                 | 50<br>60 Hz | 220<br>240 V    | ≻ <br>850° | <b>CRI</b><br>80          |  |
|              | SDCM<br>3                       | CE          | Driver<br>INCL. |            | 50000h<br>L80 <b>B</b> 10 |  |
|              | <b>IP</b><br>65                 | IK<br>06    |                 |            |                           |  |

Lavov outdoor wall light from the family SDOWN with a power of 20W and a optic distribution  $40^{\underline{o}}$  . With a total lumen output of

1600lm and an efficiency of 80lm/W. Manufactured in Die Cast Aluminium Body, Front Cover Tempered Glass and finished in