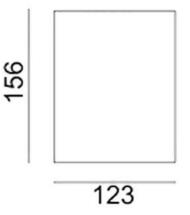

## SURFACE CEILING DOWNLIGHT -SDOWN

Item code 86.0C02.2333.01

Dimensions

Product dimensions (mm)

diam 123x156mm

Scheme