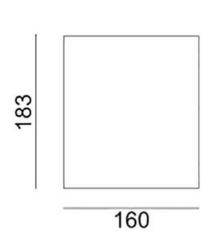

## SURFACE CEILING DOWNLIGHT -SDOWN

Item code 86.0C02.3321.01

Dimensions

Product dimensions (mm)

diam 160x183mm

Scheme