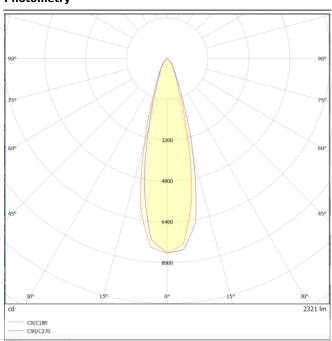

## SDOWN

Lavov outdoor wall light from the family SDOWN with a power of 40W and a optic distribution 25<sup>o</sup> . With a total lumen output of 3250lm and an efficiency of 81,25lm/W. Manufactured in Die Cast Aluminium Body, Front Cover Tempered Glass and finished in White colour. ON-OFF driver.

| Product                     |               |
|-----------------------------|---------------|
| Real power (W)              | 40            |
| Real luminous flux (Lm)     | 3250          |
| Luminous efficiency (Lm/W)  | 81.25         |
| Beam angle (º)              | 25º           |
| Life time (h)               | 50000h L80B10 |
| IP                          | 65            |
| Electrical class insulation | Class I       |
| Colour                      | White         |
| Chip Brand                  | Osram         |
| Control gear included       | Yes           |
| Control gear                | ON-OFF        |
| Light source                | LED           |
| Type of LED                 | СОВ           |
| Colour temperature (K)      | 3000          |
| Colour consistency (SDCM)   | SDCM<3        |
| CRI                         | >80           |
| ΙК                          | IK06          |