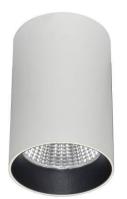

## SDOWN

Lavov outdoor wall light from the family SDOWN with a power of 40W and a optic distribution 25<sup>o</sup> . With a total lumen output of 3250lm and an efficiency of 81,25lm/W. Manufactured in Die Cast Aluminium Body, Front Cover Tempered Glass and finished in White colour. ON-OFF driver.