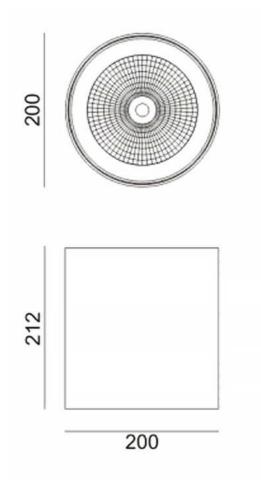

| Item code    | 86.0C02.4311.02<br>Outdoor<br>Surface Ceiling Downlight |  |
|--------------|---------------------------------------------------------|--|
| Product type |                                                         |  |
| Category     |                                                         |  |
| Family       | SDOWN                                                   |  |
| Pictograms   | (=) 50 Hz 220 V<br>60 Hz 240 V<br>80 CRI<br>80          |  |
|              | SDCM<br>3 CE Driver<br>INCL 50000h<br>L80B10            |  |
|              | IP IK<br>65 06                                          |  |

## Scheme

| Product                     |               |
|-----------------------------|---------------|
| Real power (W)              | 50            |
| Real luminous flux (Lm)     | 4450          |
| Luminous efficiency (Lm/W)  | 89            |
| Beam angle (º)              | 15º           |
| Life time (h)               | 50000h L80B10 |
| IP                          | 65            |
| Electrical class insulation | Class I       |
| Colour                      | Black         |
| Chip Brand                  | Osram         |
| Control gear included       | Yes           |
| Control gear                | ON-OFF        |
| Light source                | LED           |
| Type of LED                 | СОВ           |
| Colour temperature (K)      | 3000          |
| Colour consistency (SDCM)   | SDCM<3        |
| CRI                         | >80           |
| ІК                          | IK06          |