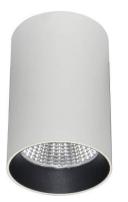

## SURFACE CEILING DOWNLIGHT -SDOWN

## Item code 86.0C02.4311.02

## SDOWN

Lavov outdoor wall light from the family SDOWN with a power of 50W and a optic distribution 15<sup>o</sup>. With a total lumen output of 4450lm and an efficiency of 89lm/W. Manufactured in Die Cast Aluminium Body, Front Cover Tempered Glass and finished in Black colour. ON-OFF driver.