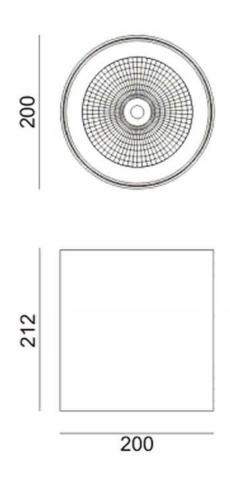

**Scheme** 

| 0B10 |
|------|
|      |
|      |
|      |
|      |
|      |
|      |
|      |
|      |
|      |
|      |
|      |
|      |
| _    |