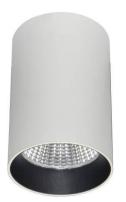

## **SDOWN**

Lavov outdoor wall light from the family SDOWN with a power of 50W and a optic distribution  $15^{\underline{\text{o}}}$  . With a total lumen output of 4450lm and an efficiency of 89lm/W. Manufactured in Die Cast Aluminium Body, Front Cover Tempered Glass and finished in Grey colour. ON-OFF driver.

| Item code    | 86.OC02.4311.03                     |
|--------------|-------------------------------------|
| Product type | Outdoor                             |
| Category     | Surface Ceiling Downlight           |
| Family       | SDOWN                               |
| Pictograms   | 50 Hz 220 V                         |
|              | SDCM C C Driver INCL. 50000h L80B10 |
|              | IP IK 65 06                         |