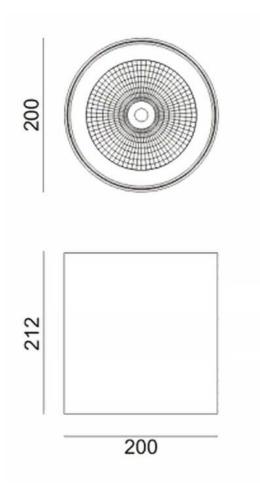

| Scheme |
|--------|
|--------|

| Product                     |               |
|-----------------------------|---------------|
| Real power (W)              | 50            |
| Real luminous flux (Lm)     | 4450          |
| Luminous efficiency (Lm/W)  | 89            |
| Beam angle (º)              | 25º           |
| Life time (h)               | 50000h L80B10 |
| IP                          | 65            |
| Electrical class insulation | Class I       |
| Colour                      | White         |
| Chip Brand                  | Osram         |
| Control gear included       | Yes           |
| Control gear                | ON-OFF        |
| Light source                | LED           |
| Type of LED                 | СОВ           |
| Colour temperature (K)      | 3000          |
| Colour consistency (SDCM)   | SDCM<3        |
| CRI                         | >80           |
| IK                          | IK06          |