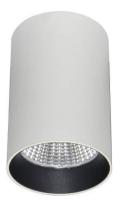

## SDOWN

Lavov outdoor wall light from the family SDOWN with a power of 50W and a optic distribution 25°. With a total lumen output of 4450lm and an efficiency of 89lm/W. Manufactured in Die Cast Aluminium Body, Front Cover Tempered Glass and finished in White colour. ON-OFF driver.