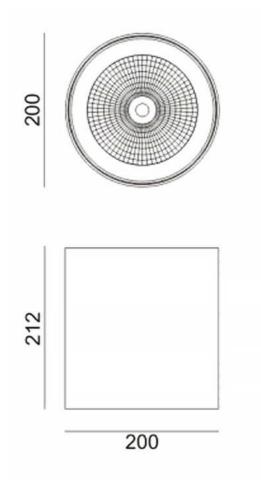

| Item code    | 86.OC02.4321.03<br>Outdoor<br>Surface Ceiling Downlight |  |
|--------------|---------------------------------------------------------|--|
| Product type |                                                         |  |
| Category     |                                                         |  |
| Family       | SDOWN                                                   |  |
| Pictograms   | (=) 50 Hz 220 V<br>60 Hz 240 V<br>80 CRI<br>80          |  |
|              | SDCM<br>3 CE Driver<br>INCL 50000h<br>L80B10            |  |
|              | IP IK<br>65 06                                          |  |

## Scheme

| Product                     |               |
|-----------------------------|---------------|
| Real power (W)              | 50            |
| Real luminous flux (Lm)     | 4450          |
| Luminous efficiency (Lm/W)  | 89            |
| Beam angle (º)              | 25º           |
| Life time (h)               | 50000h L80B10 |
| IP                          | 65            |
| Electrical class insulation | Class I       |
| Colour                      | Grey          |
| Chip Brand                  | Osram         |
| Control gear included       | Yes           |
| Control gear                | ON-OFF        |
| Light source                | LED           |
| Type of LED                 | СОВ           |
| Colour temperature (K)      | 3000          |
| Colour consistency (SDCM)   | SDCM<3        |
| CRI                         | >80           |
| ІК                          | IK06          |