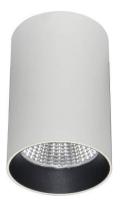

## SDOWN

Lavov outdoor wall light from the family SDOWN with a power of 50W and a optic distribution 25°. With a total lumen output of 4450lm and an efficiency of 89lm/W. Manufactured in Die Cast Aluminium Body, Front Cover Tempered Glass and finished in Grey colour. ON-OFF driver.