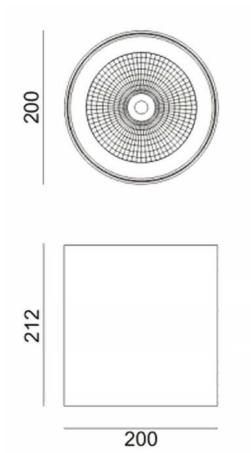

## SURFACE CEILING DOWNLIGHT -SDOWN

Item code 86.0C02.4323.02

Dimensions

Product dimensions (mm)

diam 200x212mm

Scheme