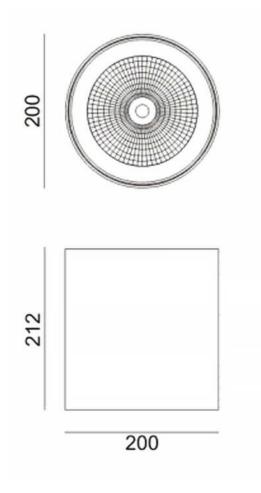

| Item code    | 86.OC02.4331.02<br>Outdoor<br>Surface Ceiling Downlight |  |
|--------------|---------------------------------------------------------|--|
| Product type |                                                         |  |
| Category     |                                                         |  |
| Family       | SDOWN                                                   |  |
| Pictograms   | (→) 50 Hz 220 V (→) CRI 80 CRI 80                       |  |
|              | SDCM<br>3 CE Driver<br>INCL 50000h<br>LB0B10            |  |
|              | IP IK<br>65 06                                          |  |

## Scheme

| Product                     |               |
|-----------------------------|---------------|
| Real power (W)              | 50            |
| Real luminous flux (Lm)     | 4450          |
| Luminous efficiency (Lm/W)  | 89            |
| Beam angle (º)              | 40º           |
| Life time (h)               | 50000h L80B10 |
| IP                          | 65            |
| Electrical class insulation | Class I       |
| Colour                      | Black         |
| Chip Brand                  | Osram         |
| Control gear included       | Yes           |
| Control gear                | ON-OFF        |
| Light source                | LED           |
| Type of LED                 | СОВ           |
| Colour temperature (K)      | 3000          |
| Colour consistency (SDCM)   | SDCM<3        |
| CRI                         | >80           |
| ІК                          | IK06          |